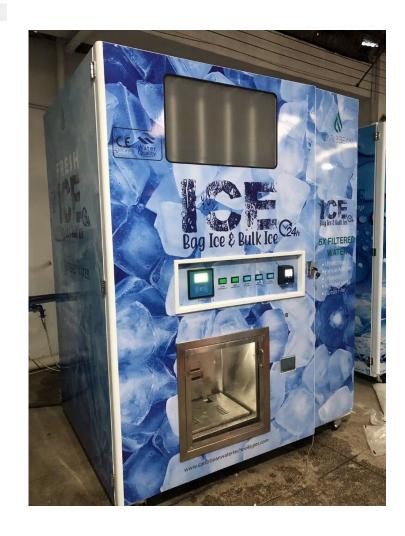

## **SMART Ice making Machine (CWTI2)**

Ice Vending Machine, and Ice making machines are indoor/outdoor units which can automatically bag ice in 10lb and 15lb sealed bag, and dispense 20lb, 30lb and 40lb bulk ice. This a cashless system and has cellular communications for remote monitoring.

## FEATURES AND PARAMETERS

| ltem                                       | 900KG model                             |
|--------------------------------------------|-----------------------------------------|
| Voltage                                    | 3phase AC 380V 50Hz/3phase AC 220V 60Hz |
| Total Power                                | 5.8KW                                   |
| Rated Current                              | 380V/15.3A 220V/26.4A                   |
| 24 hours capacity                          | 900KG/20°C                              |
| Ice cube size                              | 22mm×22mm×22mm                          |
| Ice mold cell number                       | 1080                                    |
| Compressor power                           | 6P                                      |
| Refrigerant                                | R404a                                   |
| Ice making type                            | Circulation spray                       |
| Cooling type                               | Fan cooling                             |
| Ice tank capacity                          | 150L                                    |
| Source water                               | Municipal water                         |
| Source water prssure                       | >0. 2MPa                                |
| Source water flow rate                     | >500L/H                                 |
| Circulating tank refill rate               | >5L/min                                 |
| Compressor power                           | 1.1KW                                   |
| Air compressor capacity                    | ≥6. 2M³/H                               |
| Air compressor<br>Maximum working pressure | 0. 8MPa                                 |
| Air tank capacity                          | 30L                                     |
| Ice selling way                            | bag ice+bulk ice                        |
| Price method                               | Unit price × Weight                     |
| Payment method                             | Credit card                             |
| Ice bag dimension                          | 1-7KG 300mm×750mm                       |
| Bag type                                   | Break even roll bag                     |
| Bag QTY per roll                           | 300mm×750mm/200 pcs                     |
| Inlet water/Drange                         | G1/2 male thread                        |
| Machine dimension                          | W170cm × D135cm × H220cm                |